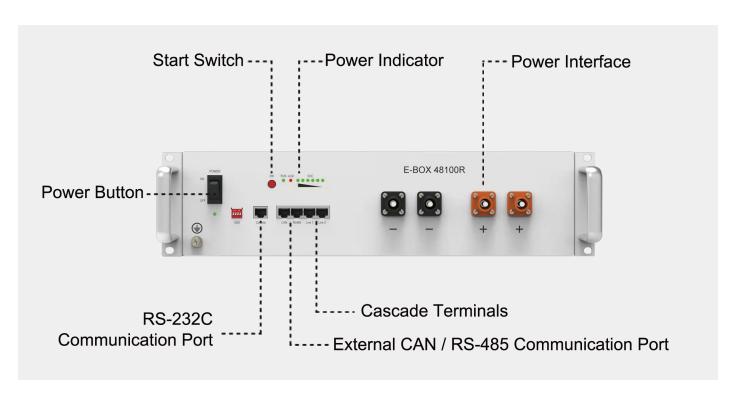

|
| Maximum Discharge Rate  | 50A                                                            |
| Round-Trip Efficiency   | ≥95%                                                           |
| Communication Protocol  | RS232, RS485, CAN                                              |
| Cycle Life              | ≥6000cycles                                                    |
| Calendar Life           | ≥10years                                                       |
| Operating Temperature   | -10°C~50°C                                                     |
| Connect style           | Parallel                                                       |
| Storage Temperature     | Within 1month: -20~55°C,1-3months: 0~35°C, 3-12months: 20~25°C |

## **Operation Panel**