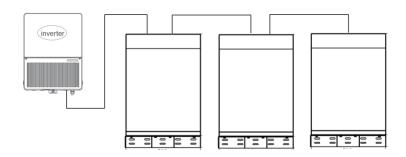

## **Battery Expansion**

ECOX Home Energy Storage System can connect R-BOX up to 3 pcs without additional kit. You can use our DLG 1uHUB to get max 27 R-BOX connected in parallel.