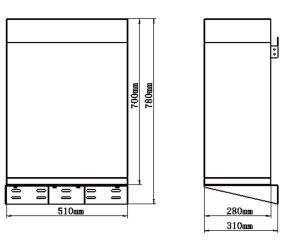

| Mechanical Design  | Parameter                                                       |
|--------------------|-----------------------------------------------------------------|
| Dimensions(W*D*H)  | 280*510*7 <b>0</b> 0mm 310*510*7 <b>8</b> 0mm(including holder) |
| Weight             | 120kg                                                           |
| Mount              | Wall/Floor mount                                                |
| Enclosure rating   | IP20                                                            |
| Enclosure material | Cool-rolled steel                                               |
| Cooling            | Natural convection                                              |
| Warranty           | 6000 cycles or 10 years                                         |

## Mechanical drawing