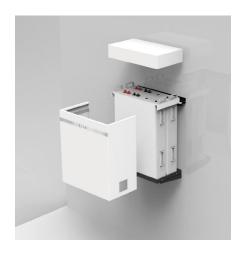

sign  | Parameter                                                       |
|--------------------|-----------------------------------------------------------------|
| Dimensions(W*D*H)  | 280*510*7 <b>0</b> 0mm 310*510*7 <b>8</b> 0mm(including holder) |
| Weight             | 120kg                                                           |
| Mount              | Wall/Floor mount                                                |
| Enclosure rating   | IP20                                                            |
| Enclosure material | Cool-rolled steel                                               |
| Cooling            | Natural convection                                              |
| Warranty           | 6000 cycles or 10 years                                         |

## 3D image



## Mechanical drawing



## **Battery Expansion**

ECOX Home Energy Storage System can connect R-BOX up to 3 pcs without additional kit. You can use our DLG 1uHUB to get max 27 R-BOX connected in parallel.